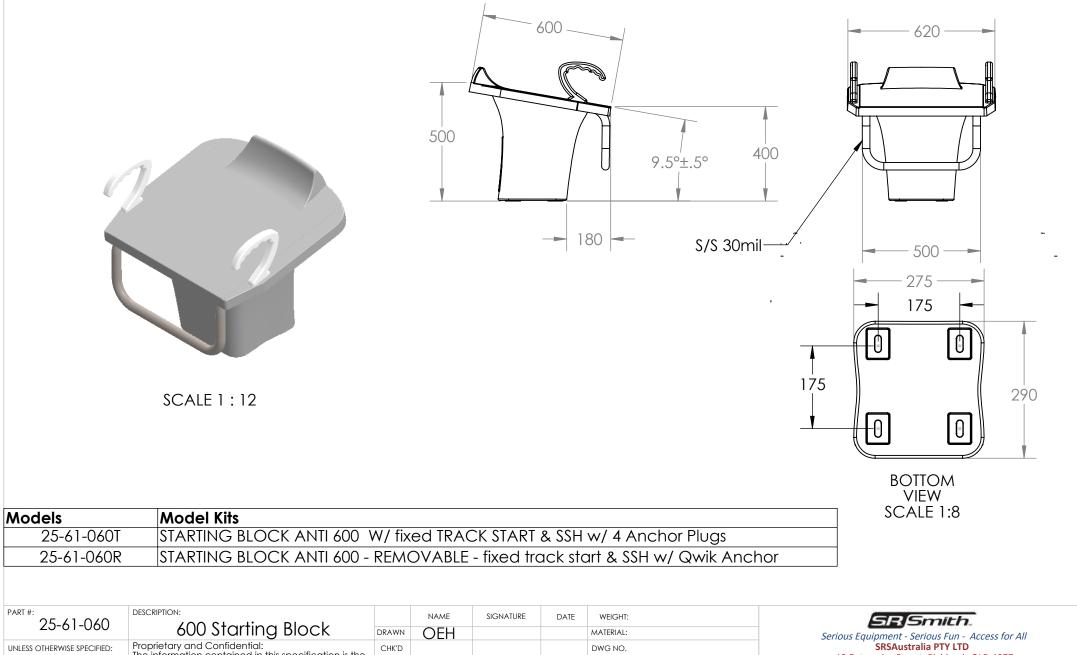

## Anti Wave 600 Starting Block

| 2                                                | 20 01 000            | 600 210                                                                                           | STORTING BIOCK                              |       | DRAWN  | OEH |         | MATERIAL:              | Serious Equipment - Se                   | - Serious Fun - Access for All |
|--------------------------------------------------|----------------------|---------------------------------------------------------------------------------------------------|---------------------------------------------|-------|--------|-----|---------|------------------------|------------------------------------------|--------------------------------|
|                                                  | LERTINGE OF LOUTILD. | Proprietary and Confident                                                                         | ential:<br>ned in this specification is the | CHK'D |        |     | DWG NO. | SRSAustralia PTY LTD   |                                          |                                |
| DIMENSIONS ARE IN MILLIMETERS<br>SURFACE FINISH: |                      | sole property of SRS AUSTRALIA PTY LTD. Any                                                       |                                             |       | APPV'D |     |         | 25-61-060              | 12 Enterprise Street, Richlands QLD 4077 |                                |
| TOLERANCE<br>LINEAR:                             | ES: +- 3MIL          | reproduction in part or whole without the written consent of SRS AUSTRALIA PTY LTD is prohibited. |                                             |       | MFG    |     |         |                        | P +61 7 3812 2283   F +61 7 3812 1187    |                                |
| ANGULAR                                          | R: +- 1              | DO NOT SCALE DRAWING                                                                              | REVISION                                    | A2    |        |     |         | ©SRS AUSTRALIA PTY LTD | SCALE:1:16                               | SHEET 1 OF 1                   |