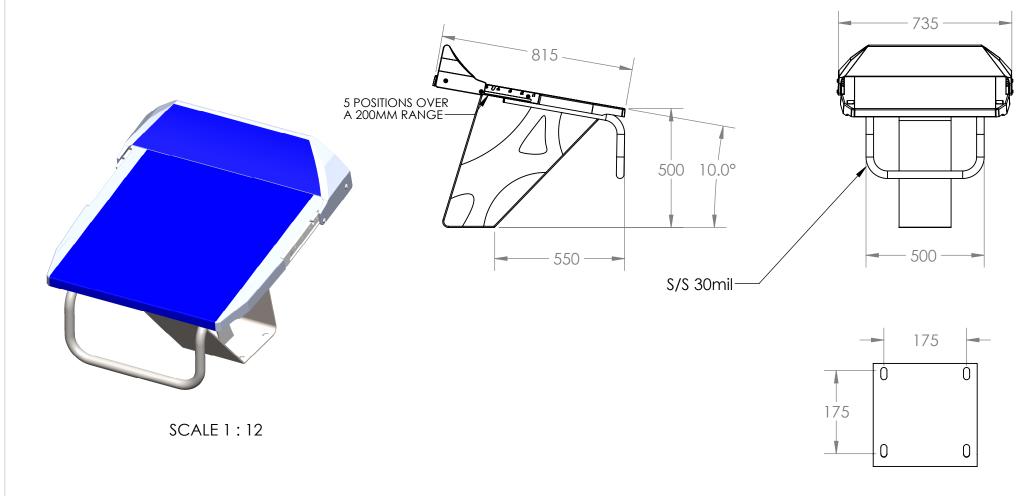

## Velocity Long Reach Starting Block

| Models     | Model Kits                         |
|------------|------------------------------------|
| 25-61-820L | VELOCITY LONG REACH STARTING BLOCK |

BOTTOM VIEW SCALE 1:8