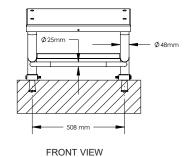

## Anti Wave 550 Starting Block

Low profile starting platform ideal for beginning swimmers

- E CIP
- Install according to local codes
- 560mm × 560mm footboard has a sanded tread for safety
- 48mm, 316L stainless steel tubing
- Customisable height