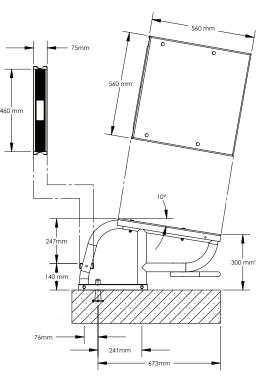

## Anti Wave 550 Starting Block

Low profile starting platform ideal for beginning swimmers

- E CIP
- Install according to local codes
- 560mm × 560mm footboard has a sanded tread for safety
- 48mm, 316L stainless steel tubing
- Customisable height

## **Tread Color**

RADIANT WHITE

A41659-0 Flush Anchor (pair) Anchors are included

SIDE VIEW

\*Starting Platform height is customisable.