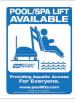

### Sign "Lift Available"

This 23cm x 30cm metal sign can be posted at your facility to let guests know about your pool lift.