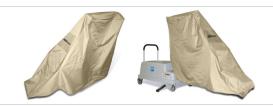

# PAL & Splash! Lift Cover

On the PAL2, the cover protects the seat and actuator arm. On the Splash! lift, the cover protects the seat, actuator arm, and base.