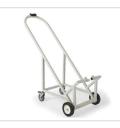

### **Splash Caddy**

Facilitates handling, transporting and storing a Splash! pool lift. Made from powder coated steel for surface protection. Caddies simplify insertion and removal of the connector shaft into the pool deck.