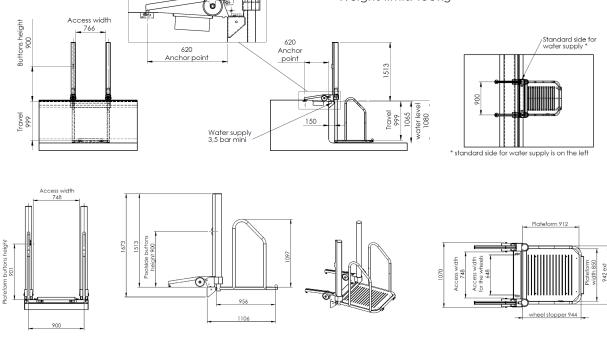

DETAIL A

## Typical lift design for pools with overflow gutters

- Hydraulic drive connected to water supply (Minimum pressure 3 bars)
- Simple retro-fit installation
- Simple user controls (from deck or on platform)
- Includes protective cover
- Foldable for storage
- Custom designed to suit any pool deck profile
- Typical design to accommodate overflow gutter (shown below)
- Patented and CE certified
- Guaranteed for 2 years
- Weight limit: 160kg