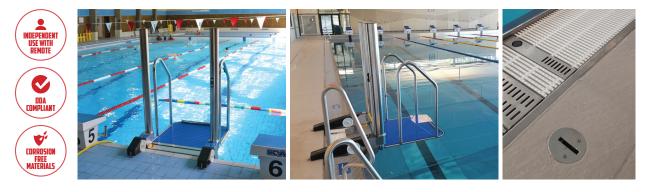

## POOL ACCESS PLATFORM LIFT

## Mobile Hydraulic Platform Lift

A hydraulic driven Mobile Platform Lift that allows users to descend into the pool from an aquatic chair or from a standing position. Designed with in-deck mounting points, electro-polished 316L stainless steel and high-density polyethylene construction. Using an in-built dual pressure control panel the user can independently descend into the pool.

## Typical lift design for pools with overflow gutters

- Hydraulic drive connected to water supply (Minimum pressure 3 bars)
- Simple retro-fit installation
- Simple user controls (from deck or on platform)
- Includes protective cover
- Foldable for storage
- Custom designed to suit any pool deck profile
- Typical design to accommodate overflow gutter (shown below)
- Patented and CE certified
- Guaranteed for 2 years
- Weight limit: 160kg