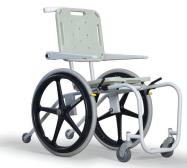

## **MAC (Mobile Aquatic Chair)**

Essential for facilities utilising a ramp, zerodepth entry or movable floor. The MAC is built specifically for use in aquatic environments with a powder coated stainless steel frame to resist corrosion and a swing away arm for easy transfer.

- Front and rear stabiliser wheels eliminate the tendency of a chair to pitch forward or back while going down the ramp
- Unibody frame construction for increased durability
- Arm rests flip up for easy transfer on and off the chair
- Powder-coated stainless steel frame resists corrosion
- Rigid roto-molded plastic seat aids in user transfer by providing a stable platform that can be used for transfer support
- Weight capacity: 136kg

## **Pool Access Aquatic Stairs & Chair**

| · · · · · · · · · · · · · · · · · · · |                              |        |          |       |        |  |
|---------------------------------------|------------------------------|--------|----------|-------|--------|--|
| Model/Item No.                        | Description                  |        | SHIPPING |       |        |  |
|                                       |                              | Weight | Length   | Width | Height |  |
| MAS-105                               | Mobile Aquatic Stairs 1000mm |        |          |       |        |  |
| MAS-106                               | Mobile Aquatic Stairs 1200mm |        |          |       |        |  |
| MAS-107                               | Mobile Aquatic Stairs 1500mm |        |          |       |        |  |
| AC0000                                | MAC (Mobile Aquatic Chair)   | 27kg   | 109cm    | 64cm  | 56cm   |  |