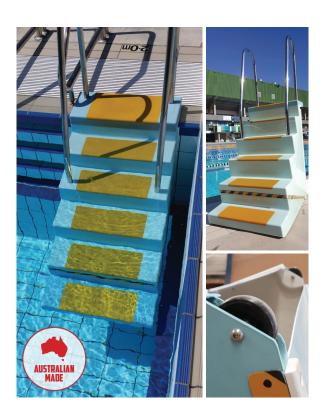

## **Mobile Aquatic Stairs**

Aquatic stairs are easily rolled in to position along the pool deck to assist individuals with limited mobility with pool entry.

- Provides independent access for all users with limited mobility
- Fully mobile and removable for storage
- Corrosion free composite materials
- 3 sizes available
- Load rating: 200kg

## **Pool Access Aquatic Stairs & Chair**

| · · · · · · · · · · · · · · · · · · · |                              |        |          |       |        |  |
|---------------------------------------|------------------------------|--------|----------|-------|--------|--|
| Model/Item No.                        | Description                  |        | SHIPPING |       |        |  |
|                                       |                              | Weight | Length   | Width | Height |  |
| MAS-105                               | Mobile Aquatic Stairs 1000mm |        |          |       |        |  |
| MAS-106                               | Mobile Aquatic Stairs 1200mm |        |          |       |        |  |
| MAS-107                               | Mobile Aquatic Stairs 1500mm |        |          |       |        |  |
| AC0000                                | MAC (Mobile Aquatic Chair)   | 27kg   | 109cm    | 64cm  | 56cm   |  |