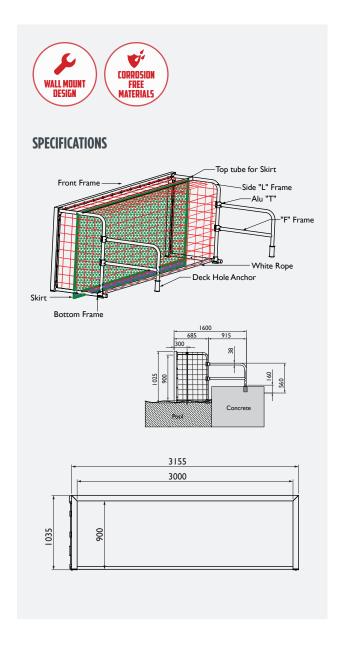

## Wall anchored goal

The Anti Wave Club Wall Goal anchors directly into the pool deck or bulkhead via two rear support arms that can be fully adjusted both vertically and horizontally to fit existing deck anchors. The polypropylene net is knotted at every intersection, and completely covers the back and sides of the goal. The back drape net is made of heavy-duty canvas, and features a weighted bottom strip for even hanging.

- Full-sized training and social games goal
- Adjustable to fit most deep or shallow end pools
- Strong, powder-coated aluminium frame, with 3m x .9m face
- Net is tough polypropylene cord, knotted at every intersection
- Heavy-duty canvas back drape is weighted for smooth backdrop
- Two deck anchors included

## Anti Wave Club Wall Goal

| Model/Item No. | Description              | SHIPPING |        |       |        |
|----------------|--------------------------|----------|--------|-------|--------|
|                |                          | Weight   | Length | Width | Height |
| 14-61-0129     | Anti Wave Club Wall Goal | 13kg     | 320cm  | 110cm | 15cm   |