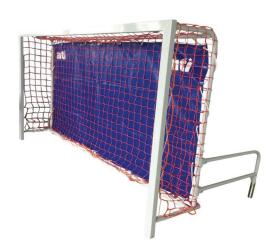

## ANTI WAVE CLUB WALL GOAL

## Wall anchored goal

The Anti Wave Club Wall Goal anchors directly into the pool deck or bulkhead via two rear support arms that can be fully adjusted both vertically and horizontally to fit existing deck anchors. The polypropylene net is knotted at every intersection, and completely covers the back and sides of the goal. The back drape net is made of heavy-duty canvas, and features a weighted bottom strip for even hanging.

- Full-sized training and social games goal
- Adjustable to fit most deep or shallow end pools
- Strong, powder-coated aluminium frame, with 3m x .9m face
- Net is tough polypropylene cord, knotted at every intersection
- Heavy-duty canvas back drape is weighted for smooth backdrop
- Two deck anchors included