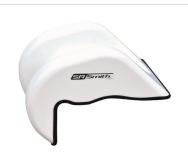

# **Lane Saver Caddy**

Fits over the edge of the pool deck, protecting the lane lines from damage as they are removed from the pool.