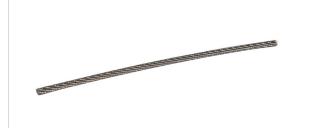

### **Lane Line Cable**

Replacement cable for lane lines. 316 stainless steel, 3.1mm with diameter and max force of 5kn.