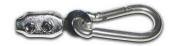

## **Long Clamp with Snap Hook**

The Long Clamp with Snap Hook aids in attaching the lane line to the anchor.