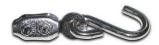

# **Long Clamp with S-Hook**

The Long Clamp with S-Hook aids in attaching the lane line to the anchor.