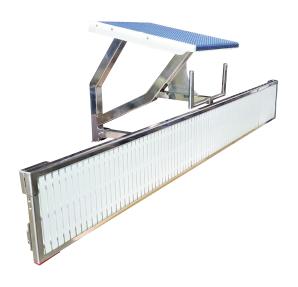

## **Long Reach Starting Block Turn Panel**

The long Reach block Turn Panel attaches to the starting block base and creates a non-slip endwall for tumble turns. Vertical adjustments can be made to accommodate the fall of the pool and optional attachment points are available for timing pads. The turn panel can be easily removed from the socket and stored when not in use. Available in two sizes: 2m & 2.4m width.

- Suitable for LR850 starting block bases
- 316 stainless steel with non-slip replaceable grating
- No additional core drilling & deck sockets required
- No additional earthing (single earthing point in block anchor)
- Adjustable foot removes any up or down movement
- Adjustable front panel accommodates fall of pool deck
- + Optional timing pad brackets available