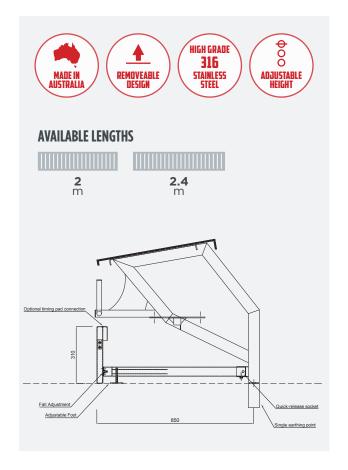

## **Long Reach Starting Block Turn Panel**

The long Reach block Turn Panel attaches to the starting block base and creates a non-slip endwall for tumble turns. Vertical adjustments can be made to accommodate the fall of the pool and optional attachment points are available for timing pads. The turn panel can be easily removed from the socket and stored when not in use. Available in two sizes: 2m & 2.4m width.

- Suitable for LR850 starting block bases
- 316 stainless steel with non-slip replaceable grating
- No additional core drilling & deck sockets required
- No additional earthing (single earthing point in block anchor)
- Adjustable foot removes any up or down movement
- Adjustable front panel accommodates fall of pool deck
- + Optional timing pad brackets available

## Long Reach Starting Block Turn Panel

| Madal/Itama Na      | Description                         | SHIPPING |        |       |        |
|---------------------|-------------------------------------|----------|--------|-------|--------|
| Model/Item No.      |                                     | Weight   | Length | Width | Height |
| LR850-2MTURNPANEL   | Long Reach Block Turn Panels - 2m   | 15kg     | 2400mm | 210mm | 800mm  |
| LR850-2.4MTURNPANEL | Long Reach Block Turn Panels - 2.4m | 15kg     | 2000mm | 210mm | 800mm  |