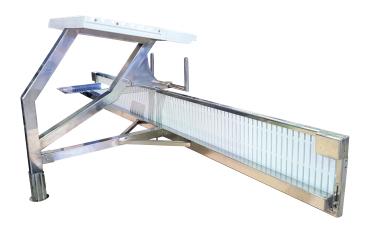

## **Long Reach Starting Block Turn Panel**

The long Reach block Turn Panel attaches to the starting block base and creates a non-slip endwall for tumble turns. Vertical adjustments can be made to accommodate the fall of the pool and optional attachment points are available for timing pads. The turn panel can be easily removed from the socket and stored when not in use. Available in two sizes: 2m & 2.4m width.

- Suitable for LR850 starting block bases
- 316 stainless steel with non-slip replaceable grating
- No additional core drilling & deck sockets required
- No additional earthing (single earthing point in block anchor)
- Adjustable foot removes any up or down movement
- Adjustable front panel accommodates fall of pool deck
- + Optional timing pad brackets available