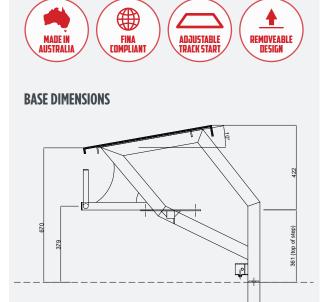

- Fibreglass construction with 316 SS fittings
- Track start is adjustable to 5 positions, and tucks away for relay starts (excludes 600 platform)
- Available in 3 platform models
- FINA compliant (FR 2.7)
- Base: High grade 316 SS with mirror finish
  - 850mm setback from pool edge
  - Includes locking deck anchor
  - Non-slip side step
  - Custom coatings available
- + "No Dive" & Solarguard covers available

## Removable Long Reach Starting Blocks

| Model/Item No. | Description                              | SHIPPING |        |        |        |
|----------------|------------------------------------------|----------|--------|--------|--------|
|                |                                          | Weight   | Length | Width  | Height |
| VELO-LR850R    | Velocity LR 850 (Removable Long Reach)   | 39kg     | 1300mm | 1050mm | 630mm  |
| 650L-LR850R    | 650 Launch LR 850 (Removable Long Reach) | 43kg     | 1300mm | 1050mm | 630mm  |
| 600-LR850R     | 600 LR 850 (Removable Long Reach)        | 43kg     | 1300mm | 1050mm | 630mm  |