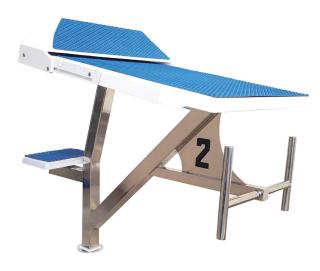

## LR850 LONG REACH STARTING BLOCKS

## Removable platform with long reach base

Long Reach Starting Blocks are designed with an 850mm setback and 700mm height, allowing the platform to reach over grating channels and eliminate the requirement for a raised endwall. Available with 3 platform configurations including an elite competition platform with track start adjustable to 5 positions. The track start wedge can tuck away at the rear of the footboard.

- Fibreglass construction with 316 SS fittings
- Track start is adjustable to 5 positions, and tucks away for relay starts (excludes 600 platform)
- Available in 3 platform models
- FINA compliant (FR 2.7)
- Base: High grade 316 SS with mirror finish
  - 850mm setback from pool edge
  - Includes locking deck anchor
  - Non-slip side step
  - Custom coatings available
- + "No Dive" & Solarguard covers available