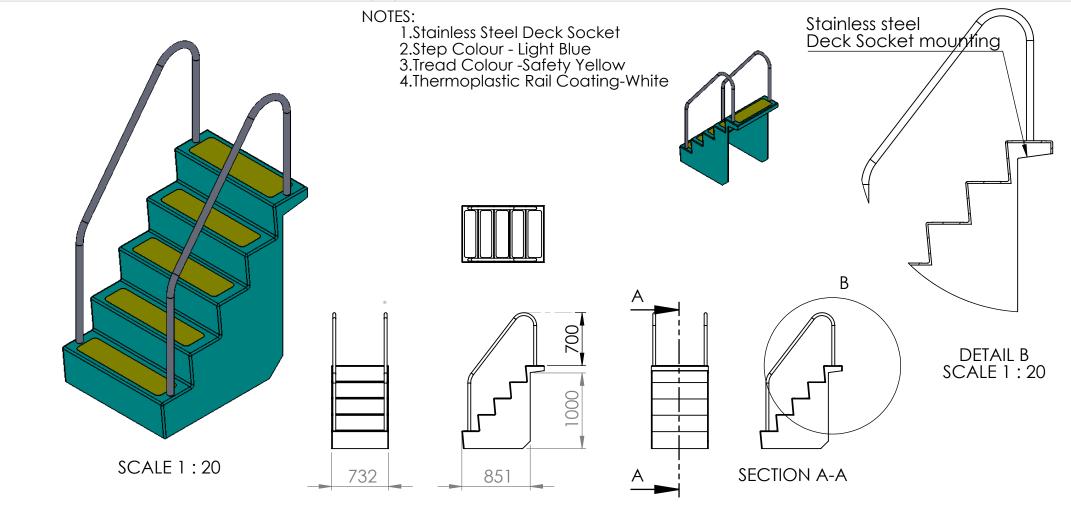

Authorised Name(Print):.... Date:.....

| PART #: MAS105                                                                                                       | description: R1 S7          | DESCRIPTION: R1 STAIRS                                                                                                                                                                                                             |  | name signature date weight: 100 KG |  | SR/Smith. |           |                  |                                                                |                   |
|----------------------------------------------------------------------------------------------------------------------|-----------------------------|------------------------------------------------------------------------------------------------------------------------------------------------------------------------------------------------------------------------------------|--|------------------------------------|--|-----------|-----------|------------------|----------------------------------------------------------------|-------------------|
| UNLESS OTHERWISE SPECIFIED: DIMENSIONS ARE IN MILLIMETERS SURFACE FINISH: TOLERANCES: LINEAR: + - 3MIL ANGULAR: + -1 |                             | Proprietary and Confidential: The information contained in this specification is the sole property of SRS AUSTRALIA PTY LTD. Any reproduction in part or whole without the written consent of SRS AUSTRALIA PTY LTD is prohibited. |  | NA                                 |  | 06.09.18  | MATERIAL: | FRP/S.S          | Serious Equipment - Serious Fun - Access for A                 |                   |
|                                                                                                                      |                             |                                                                                                                                                                                                                                    |  | JS                                 |  | 06.09.18  | DWG NO.   |                  | SRSAustralia PTY LTD  12 Enterprise Street, Richlands QLD 4077 |                   |
|                                                                                                                      |                             |                                                                                                                                                                                                                                    |  |                                    |  |           |           |                  |                                                                |                   |
|                                                                                                                      | AGSTRAEIATTT EID IS PIOTIII |                                                                                                                                                                                                                                    |  |                                    |  |           |           |                  | P +61 7 3812 2283                                              | IF+61 7 3812 1187 |
|                                                                                                                      | DO NOT SCALE DRAWING        | REVISON                                                                                                                                                                                                                            |  |                                    |  |           | C SRS A   | USTRALIA PTY LTD | SCALE:                                                         | SHEET OF          |