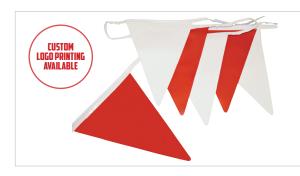

## **Backstroke Flags**

Available in a variety of colours and lengths, to match your facility and fit your pool.

- Available in 15m and 30m lengths
- Red and white alternating flags are standard
- + Custom colours, logos and lengths available