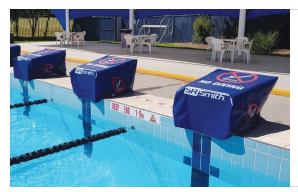

## **Starting Block "No Dive" Platform Covers - Blue Vinyl**

This blue vinyl cover protects your starting block from dirt and the elements.

- "No Diving" embellishment
- Fits all Anti Wave starting blocks