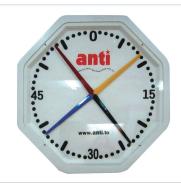

### Pace Clock (4 arms)

The Anti Wave Pace clock was designed specifically for top training facilities, and combines excellent design with functionality.

- 900mm x 900mm, wall hanging design
- Multi-coloured hands provide clear and easy reading from the water level