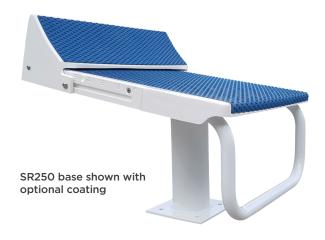

## SR250 SHORT REACH STARTING BLOCKS

## Flanged platform with short reach base

Short reach starting blocks are designed with a 240mm setback and 350mm height, allowing them to be installed on pool with narrow raised end walls. Available with 3 platform configurations including an elite competition platform with track start adjustable to 5 positions. The track start wedge can tuck away at the rear of the footboard.

- Suitable for narrow end walls
- Durable, non-slip tread
- Adjustable track start on 650 Launch and Velocity models
- FINA compliant
- Base: 316 Stainless Steel
- + "No Dive" & Solarguard covers available