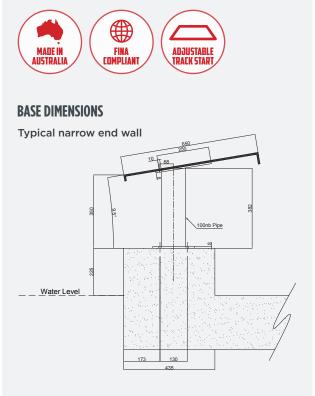

## Flanged platform with short reach base

Short reach starting blocks are designed with a 240mm setback and 350mm height, allowing them to be installed on pool with narrow raised end walls. Available with 3 platform configurations including an elite competition platform with track start adjustable to 5 positions. The track start wedge can tuck away at the rear of the footboard.

- Suitable for narrow end walls
- Durable, non-slip tread
- Adjustable track start on 650 Launch and Velocity models
- FINA compliant
- Base: 316 Stainless Steel
- + "No Dive" & Solarguard covers available