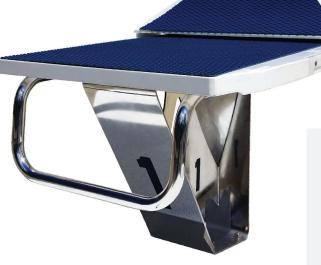

## Elite platform with extended reach

The Velocity Long Reach Starting Block is an elite competition platform with a track start adjustable to 5 positions. The extended reach base is customised to suit pools with overflow gutters. Chem set anchors are included. The track start wedge can tuck beneath the footboard.

- Durable, non-slip TrueTread™
- Compatible with Colorado and Daktronic timing systems
- Expansion anchors included
- Fiberglass construction with 316 SS base
- Anchor hole placement matches Anti Wave 650 and 600 blocks
- Internal earthing wire included to allow for bonding requirements
- FINA compliant (FR2.7)
- + "No Dive" & Solarguard covers available