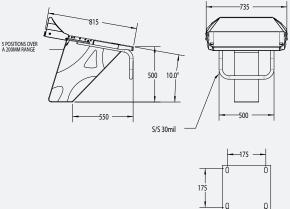

## **SPECIFICATIONS**

+ Base shown can be customised to suit pool deck requirements

TrueTread™

## Velocity Long Reach Starting Block

| Model/Item No. Description | Description                                     | SHIPPING |        |       |        |
|----------------------------|-------------------------------------------------|----------|--------|-------|--------|
|                            | Description                                     | Weight   | Length | Width | Height |
| 25-61-820L                 | Velocity Long Reach with adjustable track start | 43kg     | 840mm  | 720mm | 660mm  |