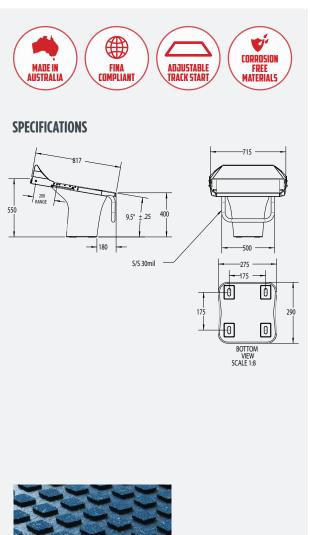

## Elite competition platform

The Velocity Starting Block is an elite competition platform with a track start, adjustable to 5 positions. Fiberglass construction with 316 SS fittings. Chem set anchors are included. The track start wedge can tuck beneath the footboard.

- Corrosion free fibreglass construction
- Durable, non-slip TrueTread<sup>™</sup>
- Compatible with Colorado and Daktronic timing systems
- Anchor hole placement matches Anti Wave 650 and 600 blocks
- Internal earthing wire included to allow for bonding requirements
- FINA compliant (FR2.7)
- + "No Dive" & Solarguard covers available

## **Velocity Starting Block**

| Model/Item No. | Description                          | SHIPPING |        |       |        |
|----------------|--------------------------------------|----------|--------|-------|--------|
|                |                                      | Weight   | Length | Width | Height |
| 25-61-820A     | Velocity with adjustable track start | 29kg     | 1100mm | 770mm | 720mm  |