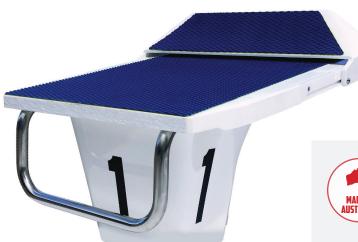

## Elite competition platform

The Velocity Starting Block is an elite competition platform with a track start, adjustable to 5 positions. Fiberglass construction with 316 SS fittings. Chem set anchors are included. The track start wedge can tuck beneath the footboard.

- Corrosion free fibreglass construction
- Durable, non-slip TrueTread<sup>™</sup>
- Compatible with Colorado and Daktronic timing systems
- Anchor hole placement matches Anti Wave 650 and 600 blocks
- Internal earthing wire included to allow for bonding requirements
- FINA compliant (FR2.7)
- + "No Dive" & Solarguard covers available