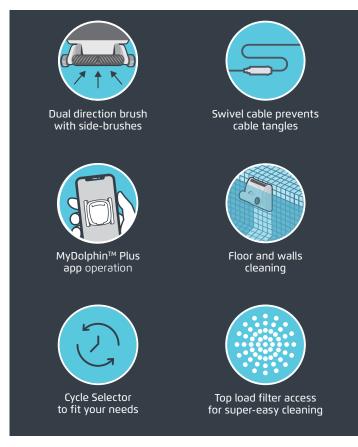

#### **Easy Top Access Filter**

Top-load filter access for easy and convenient debris removal and cleaning.

#### **App Operated Pool Cleaner**

App operated with real time IoT Connectivity - Ensuring direct and personal service from Maytronics customer support.

#### Cycle Selector

Set cleaning cycles to fit your needs, your schedule and your pool.

With the MyDolphin<sup>™</sup> Plus app, the **WAVE 90i** is always connected, giving you the power to control your pool cleaning from anywhere, at any time.

| WAVE 90i Product Specifications |                                                                                 |
|---------------------------------|---------------------------------------------------------------------------------|
| Ideal pool length               | Up to 20 m                                                                      |
| Cleaning coverage               | Floor and walls cleaning                                                        |
| Brushing                        | Dual direction active brushes rotate 1.5 faster than the robot and side brushes |
| Cleaning cycle time             | 2/3/4 hours                                                                     |
| Filtration                      | Filter bag for fine particles of dirt and dust                                  |
| Robot weight                    | 11 kg                                                                           |
| Cable length                    | 24 m swivel cable                                                               |
| App operation                   | MyDolphin™ Plus mobile app<br>Control from anywhere at any time                 |
| Navigation and maneuverability  | Multi pattern scanning with Maze cleaning process                               |
| Caddy                           | Included                                                                        |
| Warranty                        | 24 months or 2,500 motor hours                                                  |