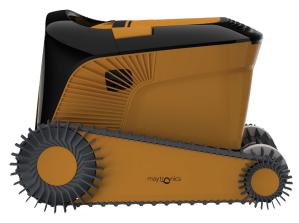

# The Trusted Name in Commercial Pool Cleaners

Powerfully built to fight even the toughest dirt. The all-new Maytronics Dolphin **WAVE 90i** is an evolutionary, app operated, commercial robotic pool cleaner.

This newly designed cleaner, engineered with groundbreaking technologies, ushers in a new era of ease and comfort, delivering maximum pool cleaning performance for mid-size HMAC pools of every shape and type.

With the MyDolphin<sup>™</sup> Plus app, the **WAVE 90i** is always connected, giving you the power to control your pool cleaning from anywhere, at any time.

| WAVE 90i Product Specifications |                                                                                 |
|---------------------------------|---------------------------------------------------------------------------------|
| Ideal pool length               | Up to 20 m                                                                      |
| Cleaning coverage               | Floor and walls cleaning                                                        |
| Brushing                        | Dual direction active brushes rotate 1.5 faster than the robot and side brushes |
| Cleaning cycle time             | 2/3/4 hours                                                                     |
| Filtration                      | Filter bag for fine particles of dirt and dust                                  |
| Robot weight                    | 11 kg                                                                           |
| Cable length                    | 24 m swivel cable                                                               |
| App operation                   | MyDolphin™ Plus mobile app<br>Control from anywhere at any time                 |
| Navigation and maneuverability  | Multi pattern scanning with Maze cleaning process                               |
| Caddy                           | Included                                                                        |
| Warranty                        | 24 months or 2,500 motor hours                                                  |