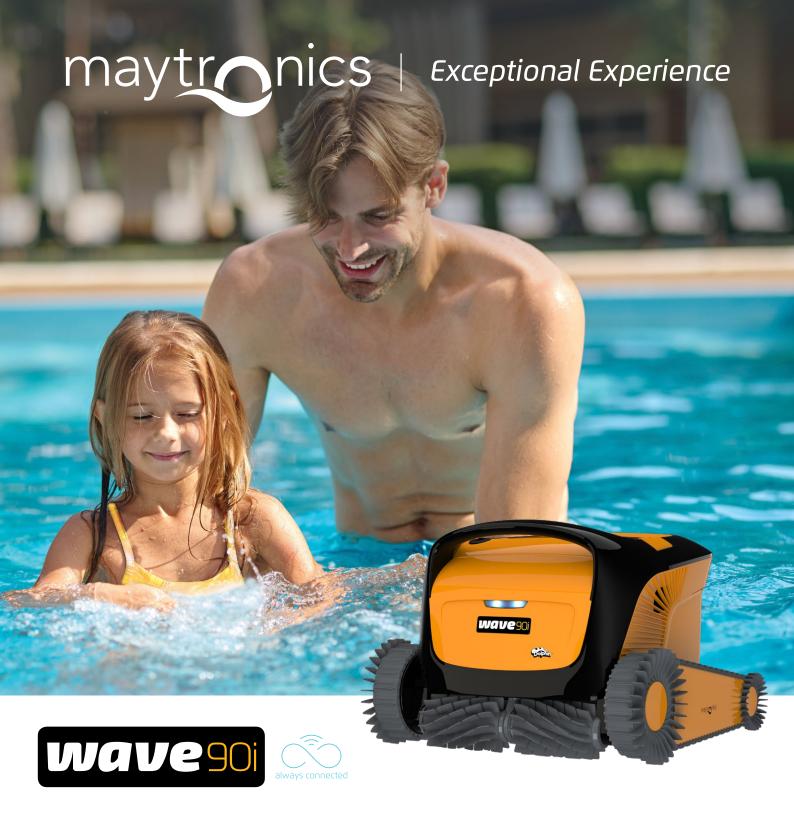

## Maytronics – The Trusted Name in Commercial Pool Cleaners

# The Trusted Name in Commercial Pool Cleaners

Powerfully built to fight even the toughest dirt. The all-new Maytronics Dolphin **WAVE 90i** is an evolutionary, app operated, commercial robotic pool cleaner.

This newly designed cleaner, engineered with groundbreaking technologies, ushers in a new era of ease and comfort, delivering maximum pool cleaning performance for mid-size HMAC pools of every shape and type.

With the MyDolphin<sup>™</sup> Plus app, the **WAVE 90i** is always connected, giving you the power to control your pool cleaning from anywhere, at any time.

| WAVE 90i Product Specifications |                                                                                 |
|---------------------------------|---------------------------------------------------------------------------------|
| Ideal pool length               | Up to 20 m                                                                      |
| Cleaning coverage               | Floor and walls cleaning                                                        |
| Brushing                        | Dual direction active brushes rotate 1.5 faster than the robot and side brushes |
| Cleaning cycle time             | 2/3/4 hours                                                                     |
| Filtration                      | Filter bag for fine particles of dirt and dust                                  |
| Robot weight                    | 11 kg                                                                           |
| Cable length                    | 24 m swivel cable                                                               |
| App operation                   | MyDolphin™ Plus mobile app<br>Control from anywhere at any time                 |
| Navigation and maneuverability  | Multi pattern scanning with Maze cleaning process                               |
| Caddy                           | Included                                                                        |
| Warranty                        | 24 months or 2,500 motor hours                                                  |