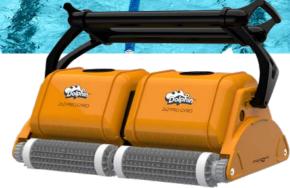

Dual-active brushes & side brushes

Easy to use and easy to clean, the **Dolphin WAVE 150** 

efficiently and effectively cleans large commercial pools up

facility. With fast and efficient operation, you can keep your

pools open for business while minimising cleaning downtime.

to 50 metres in length, regardless of shape or type, and

provides a single-robot solution for multiple pools in one

Caddy for easy storage & handling

Put the power of two robots to work at once with this heavy-duty fully automated cleaner. A powerhouse allround solution for larger aquatic pools up to 50 metres in length. Accurate, full-coverage with sophsticated gyroscope navigation technology and dual high-capacity filtration systems, expertly cleans the entire pool floor and walls