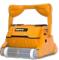

Dual-active brushes & side brushes

Easy to use and easy to clean, the **Dolphin WAVE 150** 

efficiently and effectively cleans large commercial pools up

facility. With fast and efficient operation, you can keep your

pools open for business while minimising cleaning downtime.

to 50 metres in length, regardless of shape or type, and

provides a single-robot solution for multiple pools in one

Caddy for easy storage & handling