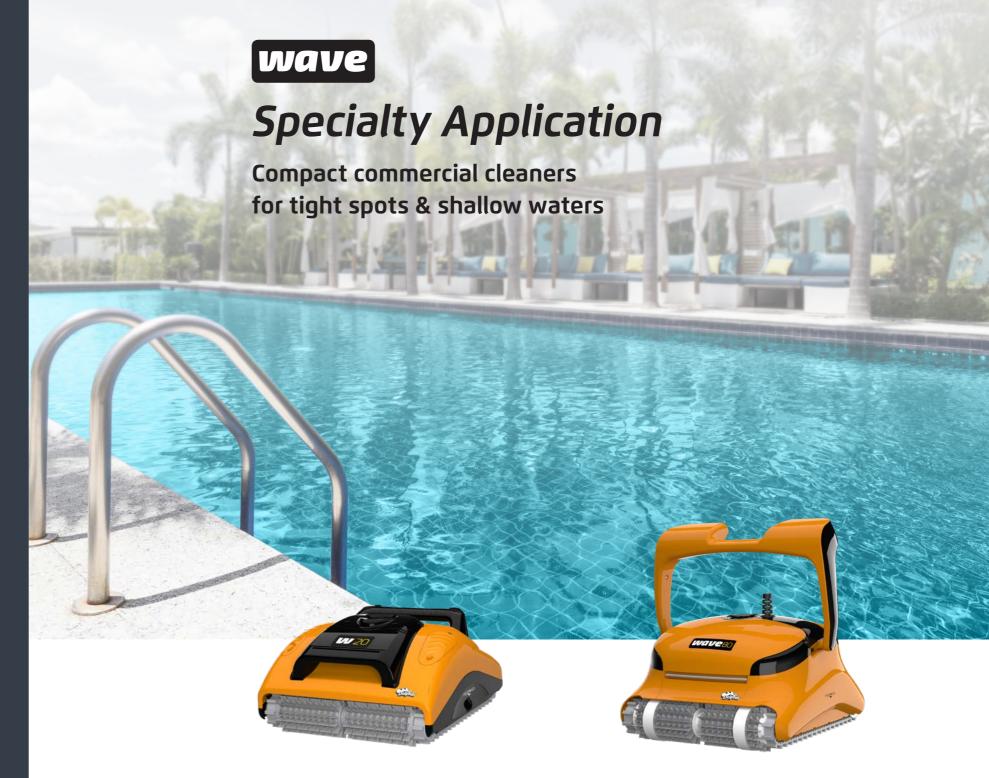

A floor only robotic pool cleaner that efficiently cleans water just 20 cm deep, making it perfect for toddler paddling pools and water features. Packs advanced robotic cleaning technologies into a compact size. Saves manpower, minimises pool downtime, and achieves outstandingly clean pools.

Ideal for shallow pools

CleverClean™

smart navigation

Remote control

Swivel cable prevents tangles

Suited to smaller-sized pools up to 20 metres and designed for powerhouse all-round applications. Heavy-duty cleaning performance with robust reliability and easy maintenance for long-term, effective use. Accurate, full-coverage scanning and high-capacity filtration ensure clean and hygienic pool water.