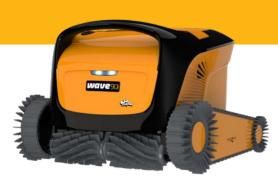

### Cost-effective and easy service

Built-in self-diagnostics.

High reliability reduces service and maintenance needs.

Powerfully built to tackle tough dirt, the Maytronics **Dolphin WAVE 90i** is an app-operated commercial pool cleaner. Engineered with cutting-edge technology, it delivers top cleaning performance for mid-size commercial pools of any shape. With the MyDolphin™ Plus app, you can control the WAVE 90i from anywhere,