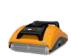

A floor only robotic pool cleaner that efficiently cleans water just 20 cm deep, making it perfect for toddler paddling pools and water features. Packs advanced robotic cleaning technologies into a compact size. Saves manpower, minimises pool downtime, and achieves outstandingly clean pools.

Ideal for shallow pools

CleverClean™

smart navigation

Remote control

Swivel cable prevents tangles

Suited to smaller-sized pools up to 20 metres and designed for powerhouse all-round applications. Heavy-duty cleaning performance with robust reliability and easy maintenance for long-term, effective use. Accurate, full-coverage scanning and high-capacity filtration ensure clean and hygienic pool water.