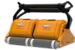

Dual-active brushes & side brushes

Easy to use and easy to clean, the **Dolphin WAVE 150** 

efficiently and effectively cleans large commercial pools up

facility. With fast and efficient operation, you can keep your

pools open for business while minimising cleaning downtime.

to 50 metres in length, regardless of shape or type, and

provides a single-robot solution for multiple pools in one

Caddy for easy storage & handling

Put the power of two robots to work at once with this heavy-duty fully automated cleaner. A powerhouse allround solution for larger aquatic pools up to 50 metres in length. Accurate, full-coverage with sophsticated gyroscope navigation technology and dual high-capacity filtration systems, expertly cleans the entire pool floor and walls