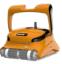

### Cost-effective and easy service

Built-in self-diagnostics.

High reliability reduces service and maintenance needs.

Powerfully built to tackle tough dirt, the Maytronics **Dolphin WAVE 90i** is an app-operated commercial pool cleaner. Engineered with cutting-edge technology, it delivers top cleaning performance for mid-size commercial pools of any shape. With the MyDolphin™ Plus app, you can control the WAVE 90i from anywhere,

MyDolphin™ Plus app operation

Swivel cable prevents tangles

Dual-active

side brushes

brushes &

Floor, walls & waterline

Remote control

Swivel cable prevents tangles