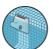

### Simple to Use

MMI (Man-Machine Interface) is an interactive digital interface containing features like – filter full indicator, operation delay and modes of operation.

Automatic operation of "Drive to Pool" and "Drive Home" allowing simple operation with minimal fuss.

Precise navigation and programming options for total operation control.